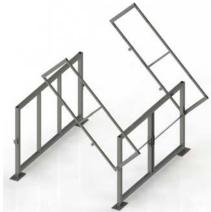

## Mezzanine Safety Gate

### 'Clear-Height' Model

The Protect-O-Gate "Clear-Height" Mezzanine Safety Gate's doublegate design allows for constant fall-protection, without overhead restrictions.

The "Clear-Height" Safety Gate is perfect for applications with tight clearances or overhead movers

#### **Features**

"Clear-Height" Mezzanine Safety Gates have many unique features:

- No overhead obstructions for loading / unloading the staging area
- Available with 3rd rail and toeplate
- Double-gate protection
- Easily assembled
- Carbon or Stainless steel
- Counterbalanced for easy operation
- Custom sizing available