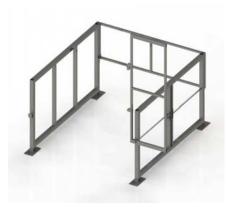

## Mezzanine Safety Gate

### 'Clear-Height' Model

The Protect-O-Gate "Clear-Height" Mezzanine Safety Gate's doublegate design allows for constant fall-protection, without overhead restrictions.

The "Clear-Height" Safety Gate is perfect for applications with tight clearances or overhead movers

#### **Features**

"Clear-Height" Mezzanine Safety Gates have many unique features:

- No overhead obstructions for loading / unloading the staging area
- Available with 3rd rail and toeplate
- Double-gate protection
- Easily assembled
- Carbon or Stainless steel
- Counterbalanced for easy operation
- Custom sizing available