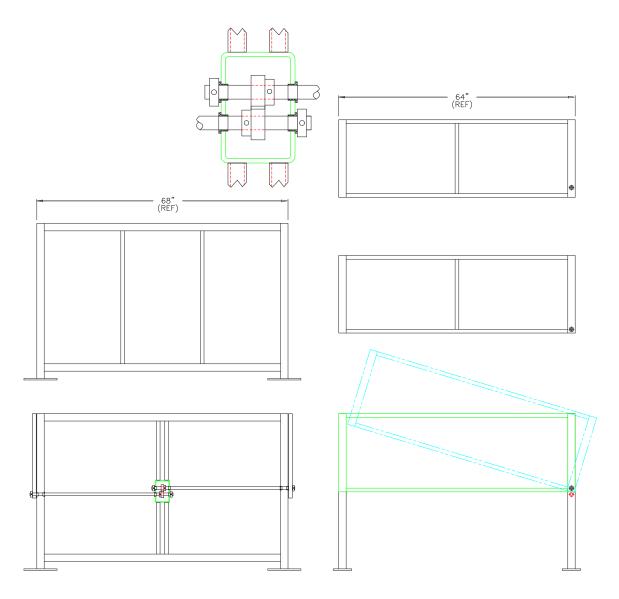

### **Standard Dimensions**

Single-Pallet Model

Interior Dimensions (clearance): 56"W x 54.5"D Exterior Dimensions: 68"W x 63.25"D x 82"H