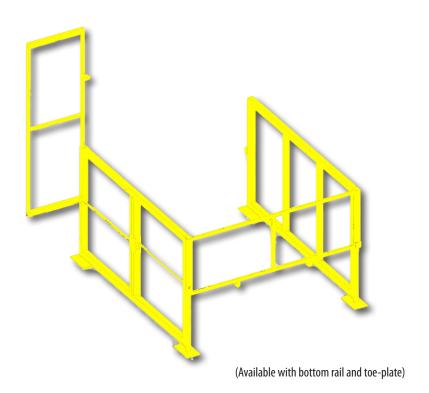

## Mezzanine Safety Gate

### 'Clear-Height' Model

The Protect-O-Gate "Clear-Height" Mezzanine Safety Gate's doublegate design allows for constant fall-protection, without overhead restrictions.

The "Clear-Height" Safety Gate is perfect for applications with tight clearances or overhead movers

#### **Features**

"Clear-Height" Mezzanine Safety Gates have many unique features:

- No overhead obstructions for loading / unloading the staging area
- Available with 3rd rail and toeplate
- Double-gate protection
- Easily assembled
- Carbon or Stainless steel
- Counterbalanced for easy operation
- Custom sizing available

# Mezzanine Safety Gate

'Clear-Height' Model

(Available with bottom rail and toe-plate)