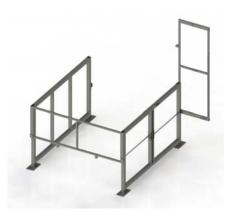

## Mezzanine Safety Gate

### 'Clear-Height' Model

The Protect-O-Gate "Clear-Height" Mezzanine Safety Gate's doublegate design allows for constant fall-protection, without overhead restrictions.

The "Clear-Height" Safety Gate is perfect for applications with tight clearances or overhead movers

#### **Features**

"Clear-Height" Mezzanine Safety Gates have many unique features:

- No overhead obstructions for loading / unloading the staging area
- Available with 3rd rail and toeplate
- Double-gate protection
- Easily assembled
- Carbon or Stainless steel
- Counterbalanced for easy operation
- Custom sizing available